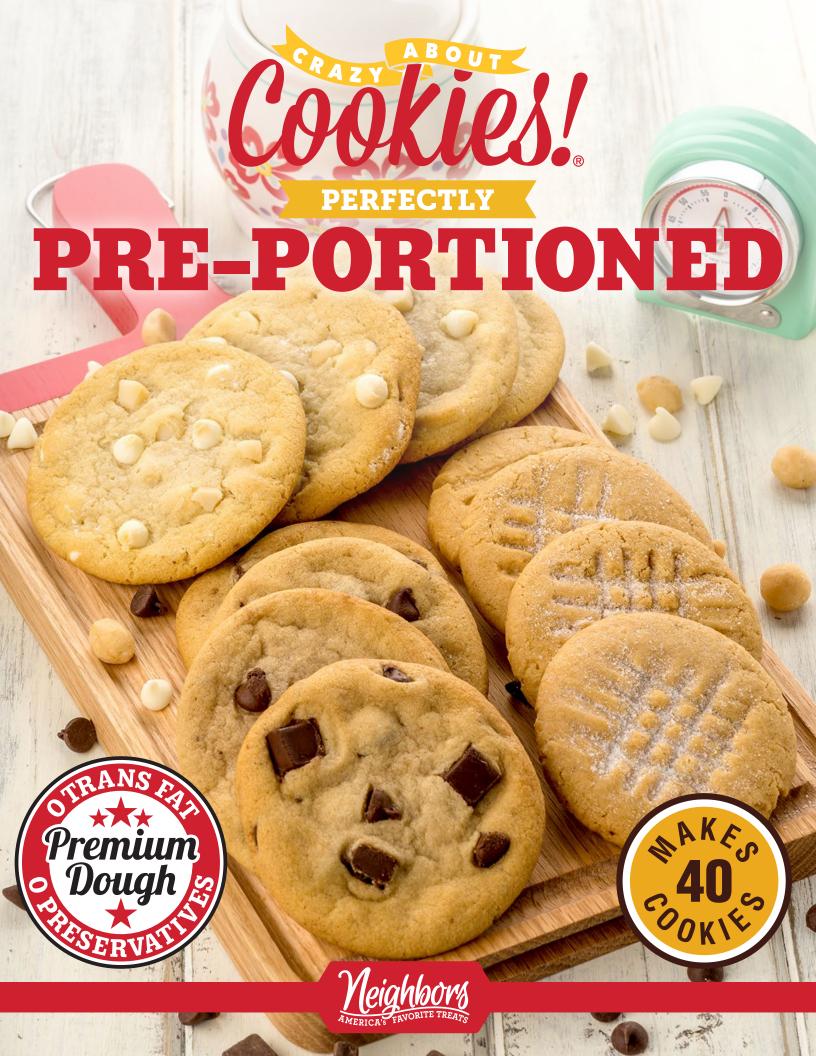

**Chunky Chocolate Chip** 

2001

\$17.00

**Peanut Butter** 

2002

Pre-portioned 2.7 lb Package. Makes 40 Cookies \$17.00

**Oatmeal Raisin** 

2003