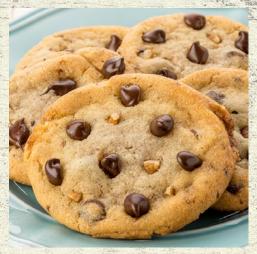

2006

**Triple Chocolate** 

Pre-portioned 2.7 lb Package. Makes 40 Cookies \$17.00

**Snickerdoodle** 

2009

Pre-portioned 2.7 lb Package. Makes 40 Cookies \$17.00

**Peanut Butter Cup** 

Pre-portioned 2.7 lb Package, Makes 40 Cookies \$17.00