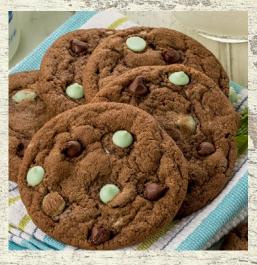

## **Mint Chocolate Chip**

2030

Pre-portioned 2.7 lb Package. Makes 40 Cookies \$17.00

PRE-PORTIONED
Place and Bake!

For more fundraising information and selling tips

Safety First: Never sell door-to-door without adult supervision. visit us online at www.neighborscookies.com