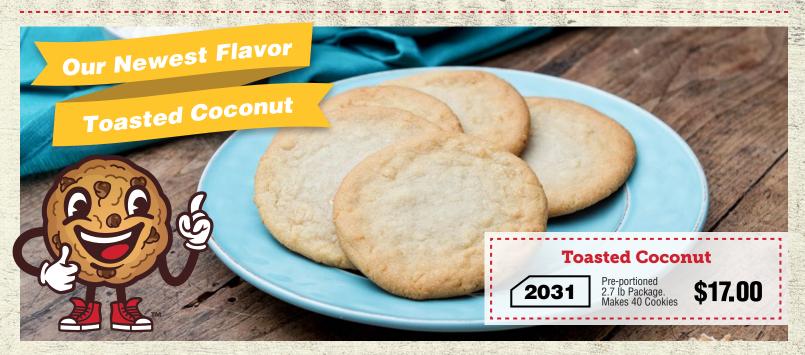

Mint Chocolate Chip

**Toasted Coconut** 

Classic Sensations

White Chocolate Macadamia

Caramel Pecan Chocolate Chip

Sugar

Teacher / Coach

Seller's Last Name Seller's First Name