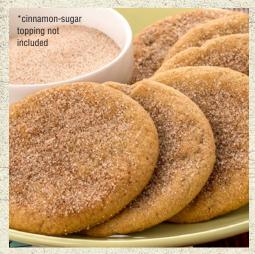

**Caramel Pecan Chocolate Chip** 

Pre-portioned 2.7 lb Package, Makes 40 Cookies

\$17.00

**Pumpkin Pie Spice** 

2029

Pre-portioned 2.7 lb Package. Makes 40 Cookies \$17.00

## **Mint Chocolate Chip**

2030

Pre-portioned 2.7 lb Package. Makes 40 Cookies \$17.00

PRE-PORTIONED
Place and Bake!

For more fundraising information and selling tips

Safety First: Never sell door-to-door without adult supervision. visit us online at www.neighborscookies.com